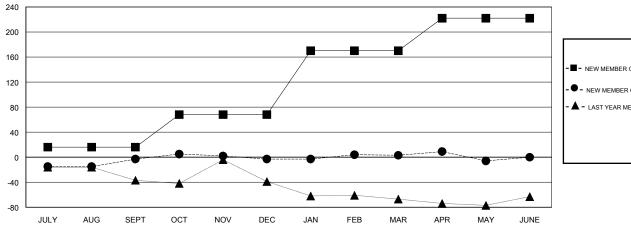

## GOALS AND ACTUAL MEMBERS CUMULATIVE

| -■- NEW MEMBER GROWTH NET GOAL    |
|-----------------------------------|
| - ● - NEW MEMBER GROWTH ACTUAL    |
| - ▲ - LAST YEAR MEMBERSHIP ACTUAL |
|                                   |
|                                   |
|                                   |
|                                   |