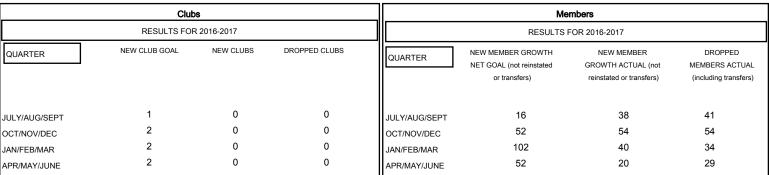

## MONTHLY MEMBERSHIP PROGRESS REPORT

## District 20 R2

Results as of: 5/31/2017





## GOALS AND ACTUAL NEW CLUBS CUMULATIVE



## GOALS AND ACTUAL MEMBERS CUMULATIVE



| -■- NEW MEMBER GROWTH NET GOAL    |
|-----------------------------------|
| - ● - NEW MEMBER GROWTH ACTUAL    |
| - ▲ - LAST YEAR MEMBERSHIP ACTUAL |
|                                   |
|                                   |
|                                   |
|                                   |

| DROPPED CLUBS: 0 |     |
|------------------|-----|
| DROPPED MEMBERS  |     |
| DECEASED         | 12  |
| CLUB CANCELLED   | 0   |
| OTHER            | 146 |
| TOTAL            | 158 |

| 26 CLUBS OF 48 ADDED 1 OR MORE | GENDER DISTRIBUTION |              |
|--------------------------------|---------------------|--------------|
| NEW MEMBERS                    | MALE                | 598 (55.32%) |
|